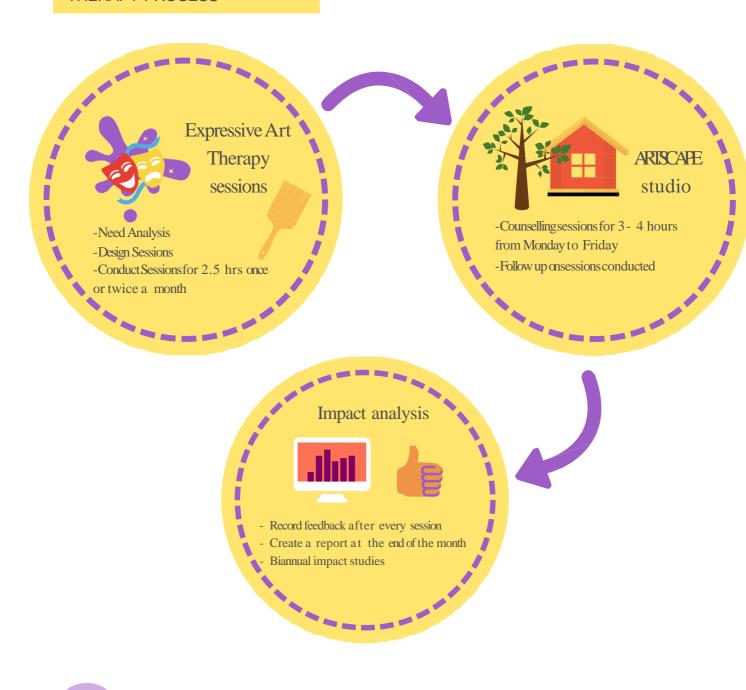

# **OUR PROCESS**

**Expressive arts therapy** is a process of discovering ourselves through any art form - dance/movement, drawing, painting, sculpting, music, writing, the sound that comes from an emotional depth. It uses these art forms in a supportive setting to facilitate growth and healing. Expressive Art Therapy techniques can be used to work with a multitude of groups. It can be used in various settings such as schools, hospitals, residential facilities, NGOs, private practice etc. Artscape has adapted itself to runits programme in two forms therapy or therapeutic based on the type of population (Fixed or Moving).

### **THERAPY**

These are sessions where our intervention is more frequent and with the same population. The repeat population gives us the opportunity to run well designed programmes covering all aspects of the social & emotional framework designed for deeper impact. (Self Awareness, Social Awareness, Self-Management, Relationship Management & Decision Making).

### **INTERVENTION**

Daily intervention through Artscape Studio and once/twice a month sessions using Expressive Art Therapy.

### **THERAPEUTIC**

These are sessions where our intervention is less frequent and not with the same population. Since the opportunity of creating impact is limited with one session, we will create sessions that focus on Self-awareness, Self-management & coping with the environment to maximise impact of our limited interventions.

#### INTERVENTION

Once a month