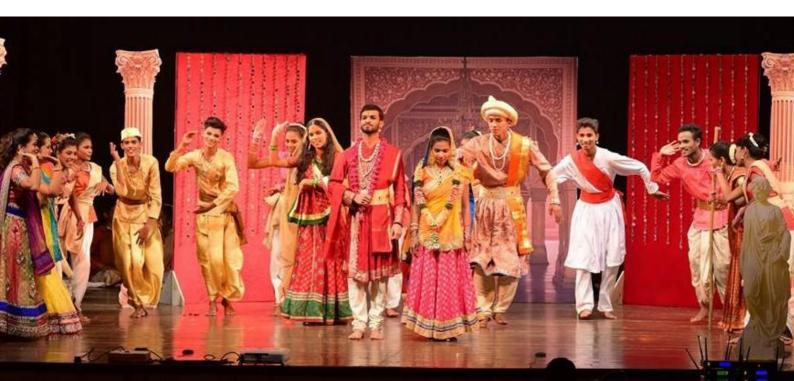

# KALPATARU A M USICAL PLAY

We are very grateful to Flowering Tree and Light of Life Trust for giving us an opportunity to work with the children through our BEYOND ACADEMICS programme using tools from the Performing Arts to teach Life Skills and Values.

Kalpataru –a Musical Play was conceptualised, scripted and produced by ARTSCAPE for Flowering Tree Inc and Light Of Life Trust to give the children of their Anant Programme an opportunity to discover and showcase their talent. It left a deep impact and a visible change in the confidence levels of the children opening many opportunities for the children

Performance was held at:

- Sophia Auditorium, Mumbai Sept 09, 2017