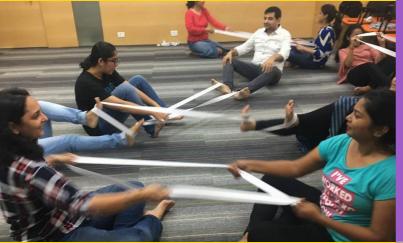

### CORPORATE WELLNESS

Artscape conducts team building, bonding and stress management sessions with corporate employees using Expressive Art Therapy.

Our target population is the employees of corporate organisations.

Globally, more than 300 million people suffer from depression. Out of which more than 25% of mental illnesses arise due to workplace stress. Job stress has professional and personal consequences.

It affects workplace performance, relationship with co-workers and peers, quality of work and their relationships with superiors which trickles into their personal lives too.

There is a need to bring together employees to participate in creatively engaging activities that help them connect with themselves, address various emotions, form bonds as a team and have fun!

"Women's day celebration organized for us was a very refreshing activity. Learning new technique of relaxation has helped to control the stress level. Looking forward for such activities in future"