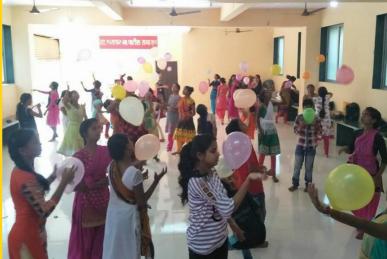

### **BEYOND ACADEMICS**

Artscape conducts sessions on lifeskills and value education with children from urban slums and rural areas using expressive art therapy giving them a space to become mentally stronger and cope with their environment.

Our programme target populations are the children from urban slums and rural areas.

The world is urbanizing on a rapid scale. Over 50% of the population lives in informal settlements having little or no access to basic services: water, sanitation, power and waste management. Most badly affected are the children growing up in urban slums and rural areas. The environment puts an undue psychological distress on children leaving them extremely vulnerable to mental disorders as well as anti-social influence.

These suppressed emotions over a long period of time leads the children to substance abuse, petty crimes and even become victims of crime.

This program focusses on personality development and community building for children studying in municipal schools and those living in slums. The process includes training in the disciplines of music, dance, theatre and the visual arts. The study of the fine arts provide learners with nonacademic benefits such as promoting self-esteem, motivation, aesthetic awareness, cultural exposure, creativity, improved emotional expression, as well as social harmony and appreciation of diversity. The capacity to express oneself through Arts, empowers an individual and helps them take a step forward to come out of mental barriers.