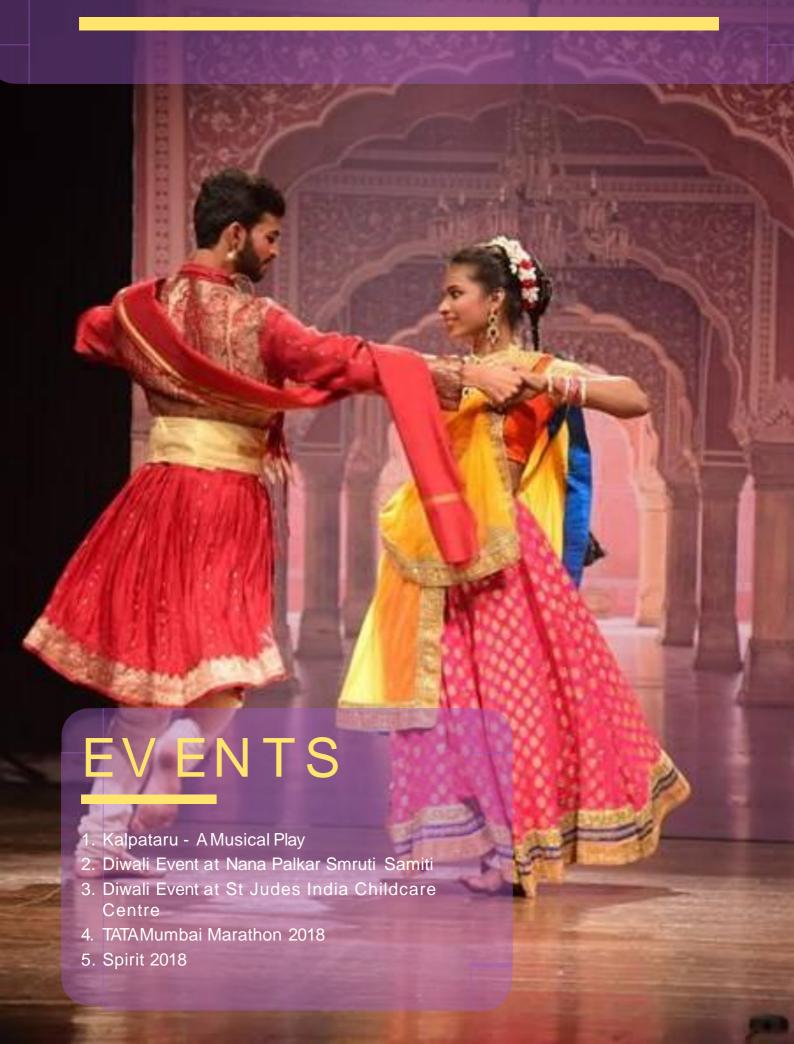

- 3. Our events
- 4.Transparency & accountability Board members Financials
- 5. GratitudeOur partnersOur donors & supportersOur facilitatorsOur team

### DIWALIEVENT

Weconducted Diwali Celebrations for the cancer patients and their families at Nana PalkarSmruti Samiti and St. Judes Childcare Centres. There was joy, laughter and music all around.

# TATA MUMBAI MARATHON 2018

At the outset, we would like to convey our deepest gratitude to Team IndiaCast for their support towards Artscape in the Tata Mumbai Marathon 2018. This was our first time as a registered charity for the marathon, and it has been an experience of great value to us. Wehope that your participants had as much fun and learning as we did!

### SPIRIT 2018

Artscape is grateful to Make A Wish Foundation India, for allowing us to design the event –SPIRIT 2018 to celebrate International Childhood Cancer Day.

This was an event organised to fulfil the wishes of children under treatment for cancer to perform on stage. Here's a glimpse into the entire process of the event, from the auditions to the semi-finals, to the rehearsals and to the finale.