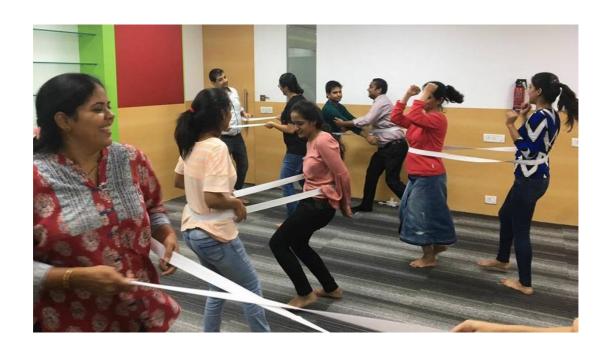

### CORPORATE WELLNESS

Artscape conducts team building, bonding and stress management sessions with corporate employees using Expressive Art Therapy.

Our target population is the employees of corporate organisations.

Globally, more than 300 million people suffer from depression. Out of which more than 25% of mental illnesses arise due to workplace stress. Job stress has professional and personal consequences.

It affects workplace performance, relationship with co-workers and peers, quality of work and their relationships with superiors which trickles into their personal lives too.

There is a need to bring together employees to participate in creatively engaging activities that help them connect with themselves, address various emotions, form bonds as a team and have fun!

"Women's day celebration organized for us was a very refreshing activity. Learning new technique of relaxation has helped to control the stress level. Looking forward for such activities in future"