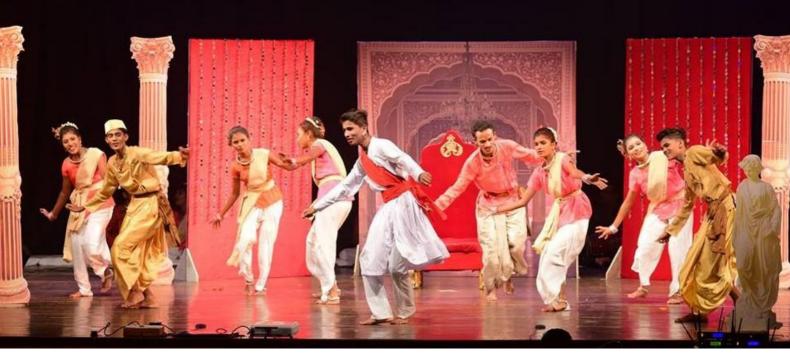

# KALPATARU A M USICAL PLAY

We are very grateful to Flowering Tree and Light of Life Trust for giving us an opportunity to work with the children through our BEYOND ACADEMICS programme using tools from the Performing Arts to teach Life Skills and Values.

Kalpataru –a Musical Play was conceptualised, scripted and produced by ARTSCAPE for Flowering Tree Inc and Light Of Life Trust to give the children of their Anant Programme an opportunity to discover and showcase their talent. It left a deep impact and a visible change in the confidence levels of the children opening many opportunities for the children

Performance was held at:

- Sophia Auditorium, Mumbai Sept 09, 2017