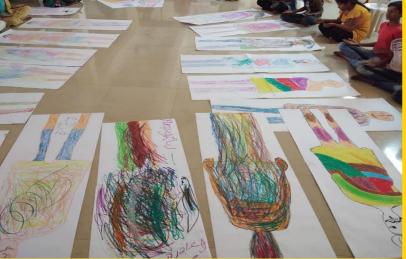

### **BEYOND ACADEMICS**

Artscape conducts sessions on lifeskills and value education with children from urban slums and rural areas using expressive art therapy giving them a space to become mentally stronger and cope with their environment.

These suppressed emotions over a long period of time leads the children to substance abuse, petty crimes and even become victims of crime.

This program focusses on personality development and community building for children studying in municipal schools and those living in slums. The process includes training in the disciplines of music, dance, theatre and the visual arts. The study of the fine arts provide learners with nonacademic benefits such as promoting self-esteem, motivation, aesthetic awareness, cultural exposure, creativity, improved emotional expression, as well as social harmony and appreciation of diversity. The capacity to express oneself through Arts, empowers an individual and helps them take a step forward to come out of mental barriers.