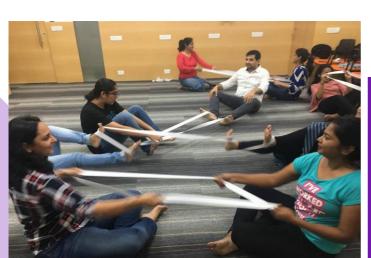

### CORPORATE WELLNESS

Artscape conducts team building, bonding and stress management sessions with corporate employees using Expressive Art Therapy.

Our target population is the employees of corporate organisations.

There is a need to bring together employees to participate in creatively engaging activities that help them connect with themselves, address various emotions, form bonds as a team and have fun!

"Women's day celebration organized for us was a very refreshing activity. Learning new technique of relaxation has helped to control the stress level. Looking forward for such activities in future"

"The Expressive Arts Therapy was a very innovative session I have experienced. It has bought a sense of self awareness and confidence in me. I do try and follow what I have learnt at the session and it proves to be very helpful."

"Thank you for organizing such a wonderful session. Till the day, was not even aware of the therapeutic values of dance and movement. It was greatly needed especially since life has become so full of stress and tension. For an hour and a half, we just lost ourselves in the moment. Felt free, relaxed and happy."

"Women's Day Dance Music Therapy was indeed a de-stressing activity. It was a wonderful CSR initiative and touched my heart. It actually takes few moments to find ourselves from our busy schedule to find self –love and self –care. This initiative should be rolled out for all the staff of our bank."