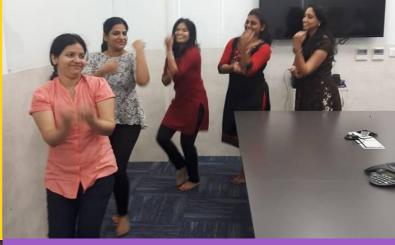

### CORPORATE WELLNESS

Artscape conducts team building, bonding and stress management sessions with corporate employees using Expressive Art Therapy.

Our target population is the employees of corporate organisations.

Globally, more than 300 million people suffer from depression. Out of which more than 25% of mental illnesses arise due to workplace stress. Job stress has professional and personal consequences.

It affects workplace performance, relationship with co-workers and peers, quality of work and their relationships with superiors which trickles into their personal lives too.

There is a need to bring together employees to participate in creatively engaging activities that help them connect with themselves, address various emotions, form bonds as a team and have fun!

"Women's day celebration organized for us was a very refreshing activity. Learning new technique of relaxation has helped to control the stress level. Looking forward for such activities in future"