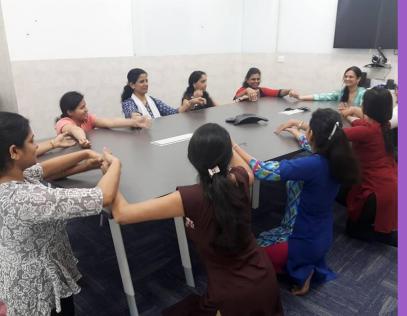

### CORPORATE WELLNESS

Artscape conducts team building, bonding and stress management sessions with corporate employees using Expressive Art Therapy.

Our target population is the employees of corporate organisations.

There is a need to bring together employees to participate in creatively engaging activities that help them connect with themselves, address various emotions, form bonds as a team and have fun!

"Women's day celebration organized for us was a very refreshing activity. Learning new technique of relaxation has helped to control the stress level. Looking forward for such activities in future"