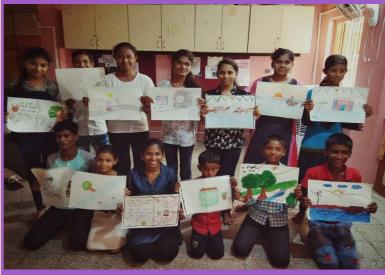

### **BEYOND ACADEMICS**

Artscape conducts sessions on lifeskills and value education with children from urban slums and rural areas using expressive art therapy giving them a space to become mentally stronger and cope with their environment.

These suppressed emotions over a long period of time leads the children to substance abuse, petty crimes and even become victims of crime.

This program focusses on personality development and community building for children studying in municipal schools and those living in slums. The process includes training in the disciplines of music, dance, theatre and the visual arts. The study of the fine arts provide learners with nonacademic benefits such as promoting self-esteem, motivation, aesthetic awareness, cultural exposure, creativity, improved emotional expression, as well as social harmony and appreciation of diversity. The capacity to express oneself through Arts, empowers an individual and helps them take a step forward to come out of mental barriers.

"The program helped me upgrade my confidence level and gave me the belief that I can make my dreams come true."

"In these Sessions I have done activities which I never thought I could perform. This has reduced my fear of trying new things. I want to now explore all opportunities that come my way."

"The Sessions taught me about discipline and time-management.I now wish to be a role model and pass on this knowledge to my peers."

"These Sessions make us feel that everything is possible in our life with proper guidance and hard work."

"The activities taught me that I am my biggest strength and taught me to be self-reliant and self-confident."