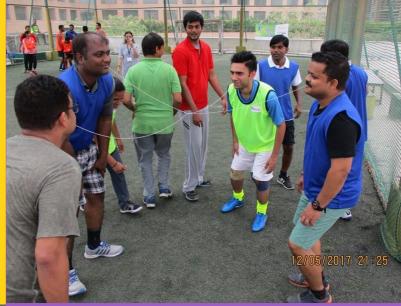

### CORPORATE WELLNESS

Artscape conducts team building, bonding and stress management sessions with corporate employees using Expressive Art Therapy.

Our target population is the employees of corporate organisations.

Globally, more than 300 million people suffer from depression. Out of which more than 25% of mental illnesses arise due to workplace stress. Job stress has professional and personal consequences.

It affects workplace performance, relationship with co-workers and peers, quality of work and their relationships with superiors which trickles into their personal lives too.

There is a need to bring together employees to participate in creatively engaging activities that help them connect with themselves, address various emotions, form bonds as a team and have fun!

"Women's day celebration organized for us was a very refreshing activity. Learning new technique of relaxation has helped to control the stress level. Looking forward for such activities in future"