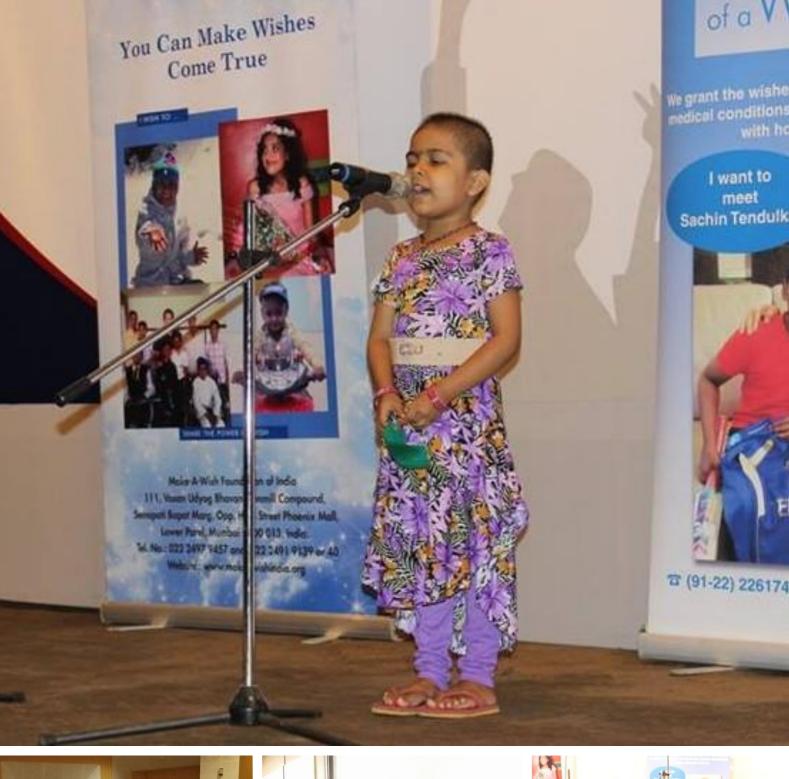

### SPIRIT 2018

Artscape is grateful to Make A Wish Foundation India, for allowing us to design the event –SPIRIT 2018 to celebrate International Childhood Cancer Day.

This was an event organised to fulfil the wishes of children under treatment for cancer to perform on stage. Here's a glimpse into the entire process of the event, from the auditions to the semi-finals, to the rehearsals and to the finale.

The journey was made possible, thanks to the joint effort of all the teams, the volunteers and the parents of the children. The grand finale of Spirit was held on the eve of International Childhood Cancer Day, 10th February 2018.