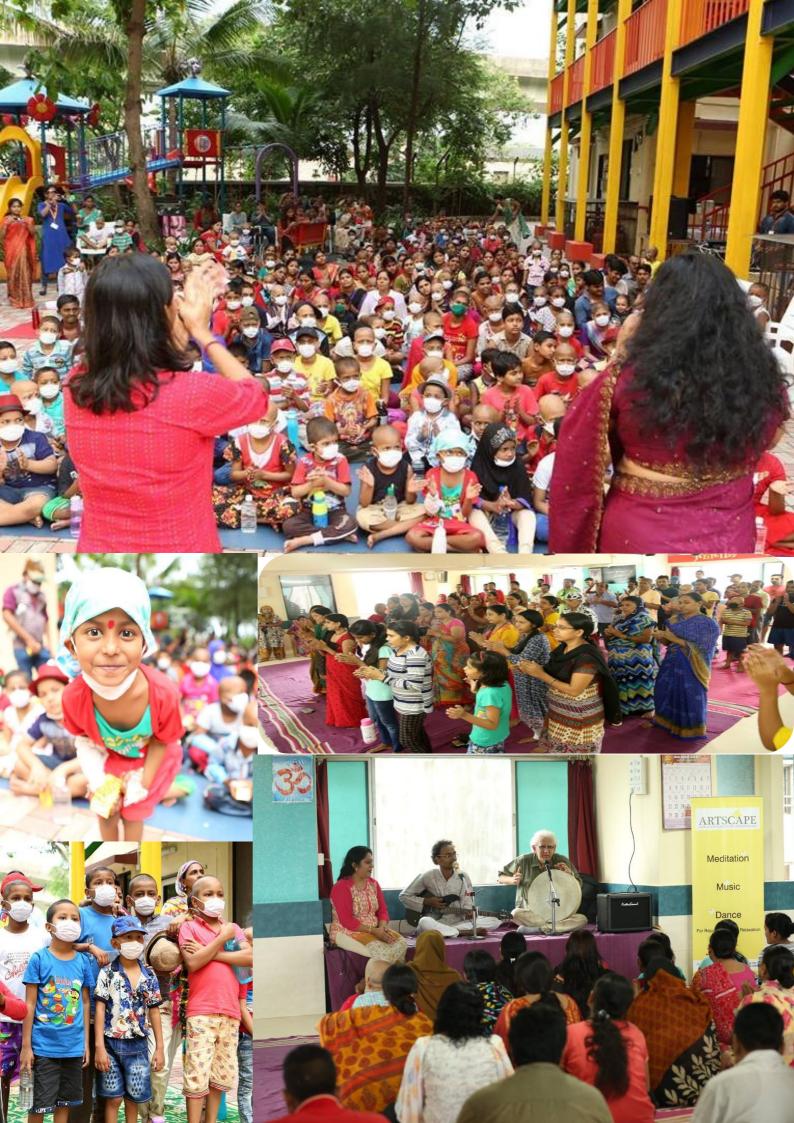

### DIWALIEVENT

Weconducted Diwali Celebrations for the cancer patients and their families at Nana PalkarSmruti Samiti and St. Judes Childcare Centres. There was joy, laughter and music all around.