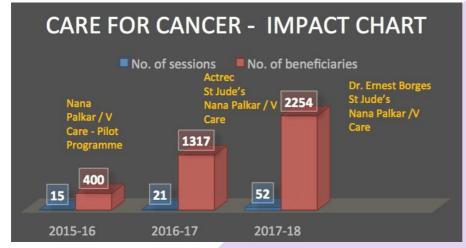

#### Care for cancer

- The number of beneficiaries have grown by 463% from March 2015 to March 2018
- The number of sessions conducted have grown by 247% from March 2015 to March 2018