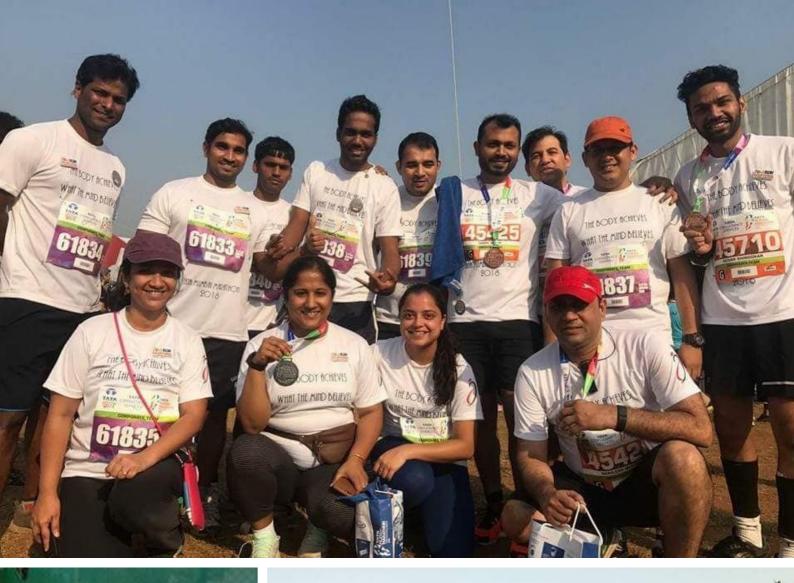

# TATA MUMBAI MARATHON 2018

At the outset, we would like to convey our deepest gratitude to Team IndiaCast for their support towards Artscape in the Tata Mumbai Marathon 2018. This was our first time as a registered charity for the marathon, and it has been an experience of great value to us. Wehope that your participants had as much fun and learning as we did!