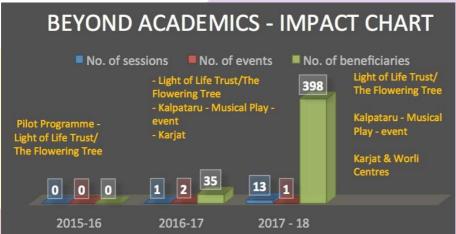

### **Beyond Academics**

- The number of beneficiary interaction has grown by 1037% from March 2016 to March 2018
- The number of sessions conducted have grown by 1200% from March 2016 to March 2018

**IMPACT CHARTS** 