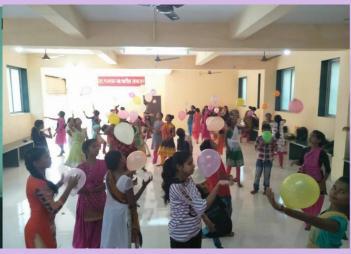

### **BEYOND ACADEMICS**

Artscape conducts sessions on lifeskills and value education with children from urban slums and rural areas using expressive art therapy giving them a space to become mentally stronger and cope with their environment.

Our programme target populations are the children from urban slums and rural areas.

The world is urbanizing on a rapid scale. Over 50% of the population lives in informal settlements having little or no access to basic services: water, sanitation, power and waste management. Most badly affected are the children growing up in urban slums and rural areas. The environment puts an undue psychological distress on children leaving them extremely vulnerable to mental disorders as well as anti-social influence.

These suppressed emotions over a long period of time leads the children to substance abuse, petty crimes and even become victims of crime.

This program focusses on personality development and community building for children studying in municipal schools and those living in slums. The process includes training in the disciplines of music, dance, theatre and the visual arts. The study of the fine arts provide learners with nonacademic benefits such as promoting self-esteem, motivation, aesthetic awareness, cultural exposure, creativity, improved emotional expression, as well as social harmony and appreciation of diversity. The capacity to express oneself through Arts, empowers an individual and helps them take a step forward to come out of mental barriers.